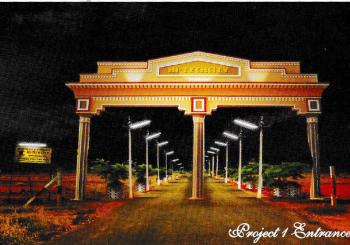

Hi-Tech City, Project II, is vantageously located at Narasimhanaickenpalayam

- At a distance of about 20 minutes drive from Coimbatore City
- About 30 minutes drive from the Coimbatore Airport
- En route Coimbatore to Ooty, the Queen of Hills
- On Mettupalayam Road, a National Highway
- Amidst serene and pollution free ambience