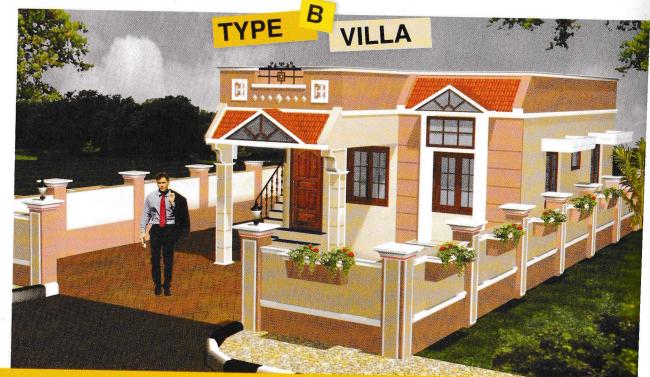

Hi-Tech City, in its Project II, now presents to you the following options.

**Type - A:** 5.5 cents of land with ground and first floors constructed to the plan and perspective indicated.

**Type-B:** 4.0 cents of land with ground floor constructed to the plan and perspective indicated.

Type-A and Type-B Villas will occupy two locations respectively, next to each other.

Viewed in the escalating real-estate boom and shooting prices, Hi-Tech City offers you an opportunity to make a shrewd move in your life, not only acquiring your dream home but also making a wise investment for the future.