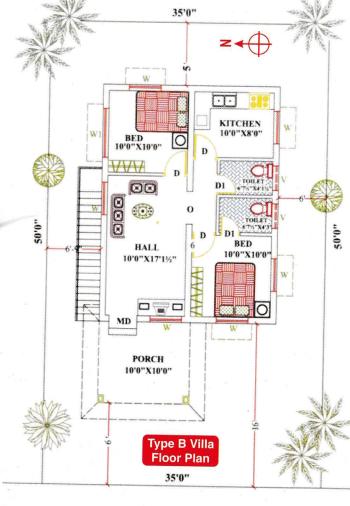

Hi-Tech City, in its Project II, now presents to you the following options.

**Type - A:** 5.5 cents of land with ground and first floors constructed to the plan and perspective indicated.

**Type-B:** 4.0 cents of land with ground floor constructed to the plan and perspective indicated.

Type-A and Type-B Villas will occupy two locations respectively, next to each other.

Viewed in the escalating real-estate boom and shooting prices, Hi-Tech City offers you an opportunity to make a shrewd move in your life, not only acquiring your dream home but also making a wise investment for the future.