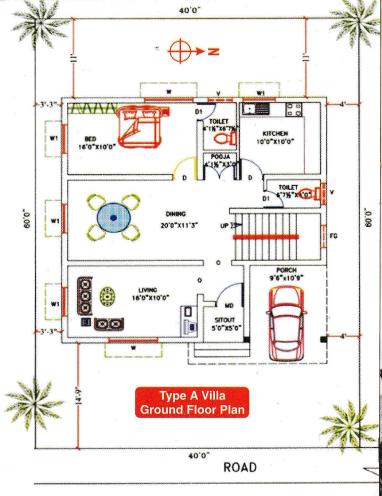

Hi-Tech City, in its Project II, now presents to you the following options.

**Type - A:** 5.5 cents of land with ground and first floors constructed to the plan and perspective indicated.

**Type-B:** 4.0 cents of land with ground floor constructed to the plan and perspective indicated.

Type-A and Type-B Villas will occupy two locations respectively, next to each other.

Viewed in the escalating real-estate boom and shooting prices, Hi-Tech City offers you an opportunity to make a shrewd move in your life, not only acquiring your dream home but also making a wise investment for the future.