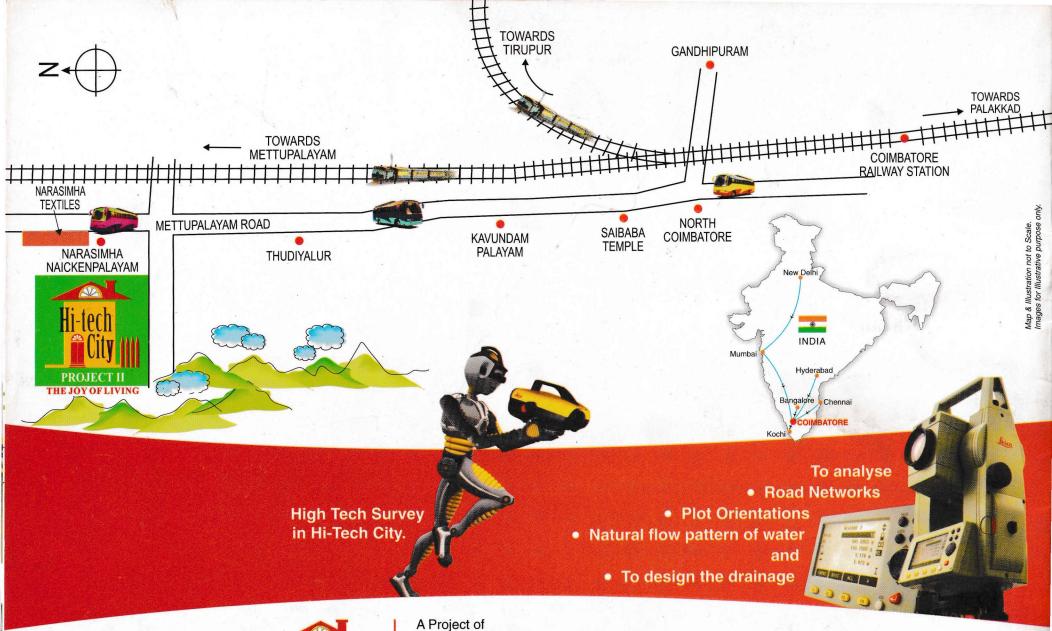

Hi-Tech City, Project II, is vantageously located at Narasimhanaickenpalayam

- At a distance of about 20 minutes drive from Coimbatore City
- About 30 minutes drive from the Coimbatore Airport
- En route Coimbatore to Ooty, the Queen of Hills
- On Mettupalayam Road, a National Highway
- Amidst serene and pollution free ambience