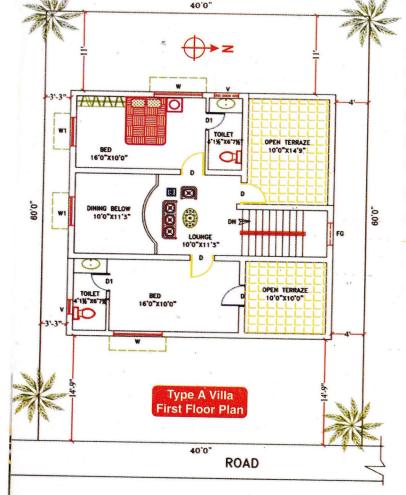

Hi-Tech City, in its Project II, now presents to you the following options.

**Type - A:** 5.5 cents of land with ground and first floors constructed to the plan and perspective indicated.

**Type-B:** 4.0 cents of land with ground floor constructed to the plan and perspective indicated.

Type-A and Type-B Villas will occupy two locations respectively, next to each other.

Viewed in the escalating real-estate boom and shooting prices, Hi-Tech City offers you an opportunity to make a shrewd move in your life, not only acquiring your dream home but also making a wise investment for the future.