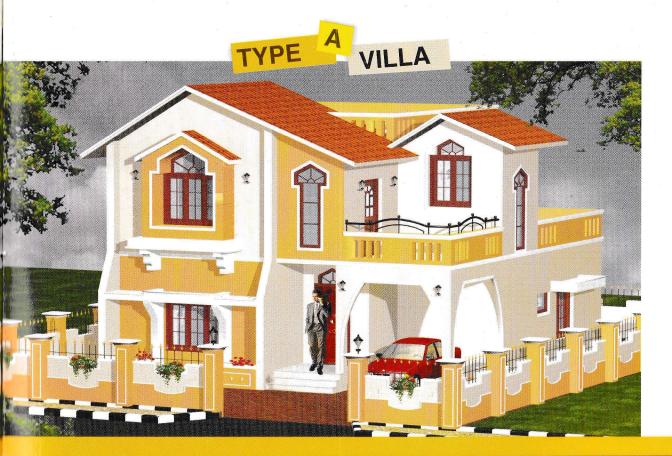

Hi-Tech City, in its Project II, now presents to you the following options.

**Type - A:** 5.5 cents of land with ground and first floors constructed to the plan and perspective indicated.

**Type-B:** 4.0 cents of land with ground floor constructed to the plan and perspective indicated.