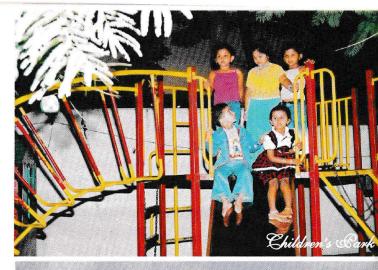

# HI-TECH CITY PROJECT - II

**Hi-techCity** 

Coveted amenities, listed below, will be provided in the Hi-Tech City Project II Township:

- Tree-lined Avenues
- Asphalt covered Roads
- Street Lights (Aisle Lighting system)
- Joggers Pathway
- Children's Park
- Landscaping
- Centralized Drainage System