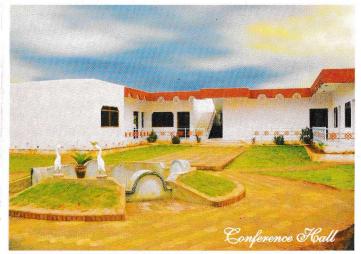

# HI-TECH CITY PROJECT - II

**Hi-techCity** 

Coveted amenities, listed below, will be provided in the Hi-Tech City Project II Township:

- Tree-lined Avenues
- Asphalt covered Roads
- Street Lights (Aisle Lighting system)
- Joggers Pathway
- Children's Park
- Landscaping
- Centralized Drainage System

- Eco-friendly Waste-water Treatment Plant
- Shopping Arcade
- 24-hour Coffee Shop
- Club House
- ATM Centre
- Mini Medical Centre
- Indoor Games Centre
- Gymnasium
- Hi-Tech Health Club

- Mini Library
- Outdoor Shuttle and Tennis Courts
- Round-the-clock Security
- Incessant Potable Water Supply
- Compound Walls to every Villa
- Burglar Alarm System for every Villa
- Electronic Digital Total Station (DTS Technology) for accurate land contour survey.
- Easy Home Loan Facility